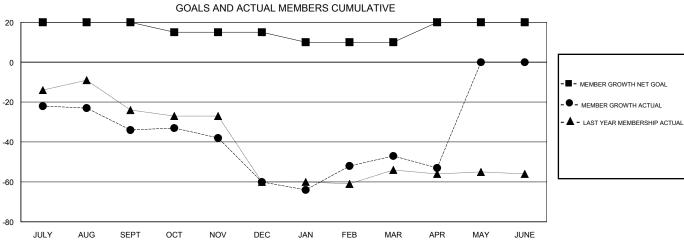

## GMT: STEVE ANTON LOCATION INDIANA GMT CA

| Clubs                 |               |           |               | Members               |                           |                         |                                              |  |
|-----------------------|---------------|-----------|---------------|-----------------------|---------------------------|-------------------------|----------------------------------------------|--|
| RESULTS FOR 2017-2018 |               |           |               | RESULTS FOR 2017-2018 |                           |                         |                                              |  |
| QUARTER               | NEW CLUB GOAL | NEW CLUBS | DROPPED CLUBS | QUARTER               | MEMBER GROWTH NET<br>GOAL | MEMBER GROWTH<br>ACTUAL | DROPPED MEMBERS ACTUAL (including transfers) |  |
| JULY/AUG/SEPT         | 0             | 0         | 0             | JULY/AUG/SEPT         | 20                        | 34                      | 61                                           |  |
| OCT/NOV/DEC           | 0             | 0         | 0             | OCT/NOV/DEC           | -5                        | 31                      | 48                                           |  |
| JAN/FEB/MAR           | 0             | 0         | 0             | JAN/FEB/MAR           | -5                        | 42                      | 26                                           |  |
| APR/MAY/JUNE          | 0             | 0         | 0             | APR/MAY/JUNE          | 10                        | 8                       | 11                                           |  |